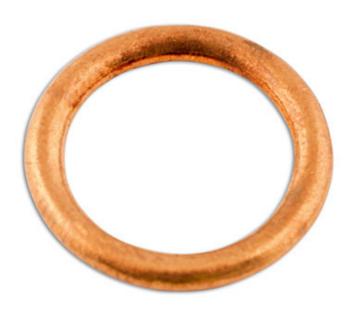

## Sump Plug Washer, Crushable 16 x 22 x 2mm 50pc

A pack of 50 replacement crushable 16mm sump plug washers. Equivalent to Nissan OE number 77030-62062.

## **Additional Information**

- · Crushable copper sump plug washer with rolled oval section.
- Dimensions: 16mm ID x 22mm OD x 2mm thick.
- Suitable for use with Connect Sump Plug Kits for Citroën and Peugeot (Part No. 32741); for Citroën, Nissan, Opel, Peugeot and Renault (Part No. 31760) and for Renault (Part No. 32744).
- · Pack of 10 available see part no. 36799.
- Included in mixed sets of sump plug washers, Part No. 31869 and 31890 (for vehicles from 2000).